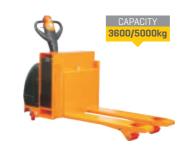

### SP20 / SP25

Ideal for high intensity movement over long distances. Increased manoeuvrability because of small turning radius. Offers high throughput in both factories & warehouses.

SP36 / SP50

Ideal for carrying heavy palletized load like castings, metal coils, engines. Best suited for heavy engineering industries