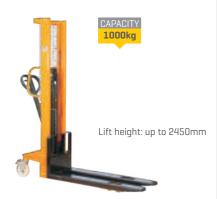

## MANUAL STACKER

### MS10

Suitable for in-plant operations where lifting is primary and transport distance is short.