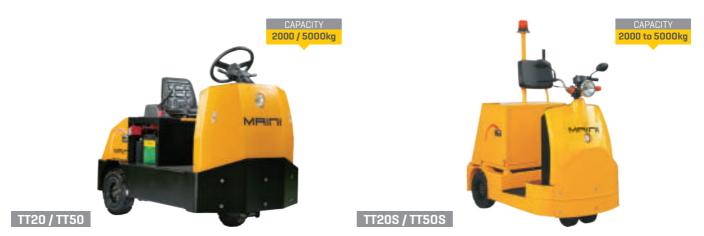

# **TOWING & HAULING**

### **ELECTRIC TOW TRACTORS**

Ideal for towing within factories, warehouses and at airports. The new electric power steering coupled with small turning radius makes it ideal for operating in narrow aisles. Available in sit-on and stand-up versions.