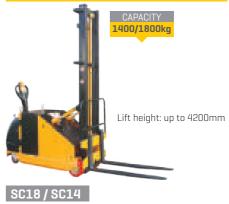

# **ELECTRIC STACKERS**

Versatile, useful in almost all industrial work environments. Its compact design and small turning radius makes it ideal for operation in narrow aisles and busy gangways. Essentially an in-plant equipment, it is used for intensive stacking and transportation in minimum cycle times.