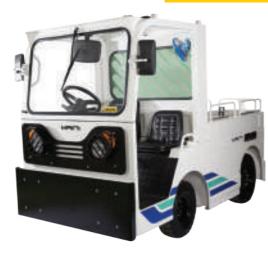

## ELECTRIC TOW TUGS - TT150 / TT250

15000 kg & 25000 kg towing capacity tugs for

**ERGONOMIC FEATURES** 

• Integrated operator controls

• LED's for forward, neutral & reverse

Tiltable steering wheel

• High visibility for operator

- Heavy Engineering Industries
- Airports
- Defence • Shipyards

### **TECHNICAL FEATURES**

- Integrated digital display
- Inching facility at rear
- Auto distilled water filler unit

### SAFETY FEATURES

- Dead man's pedal & seat sensor
- Emergency stop
- Dual charging port

- Ideal for
- Terminal baggage trolley at airports
- Security runs in large campuses
- Pickups at large warehouses
- Light towing applications for industries