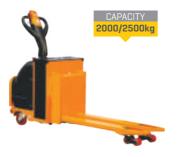

### SP20 / SP25

Ideal for high intensity movement over long distances. Increased manoeuvrability because of small turning radius. Offers high throughput in both factories & warehouses.

SP36 / SP50

Ideal for carrying heavy palletized load like castings, metal coils, engines. Best suited for heavy engineering industries