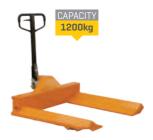

#### PV25 Standard Version

Fork length - 810/910/1150/1220mm Fork width - 520/685mm Light weight & highly maneuverable.

### PV25 G /SS Galvanised / Stainless Steel

For use in damp and corrosive environments. Ideal for chemical, paper, leather, food processing industries and cold storage.

PV20 EWS Electronic Weighing Scale

#### PV12 PRV Paper Roll Version

Ideal for carrying cylindrical loads such as paper rolls and drums. Special forks fabricated to match cylindrical loads eliminating use of pallets.