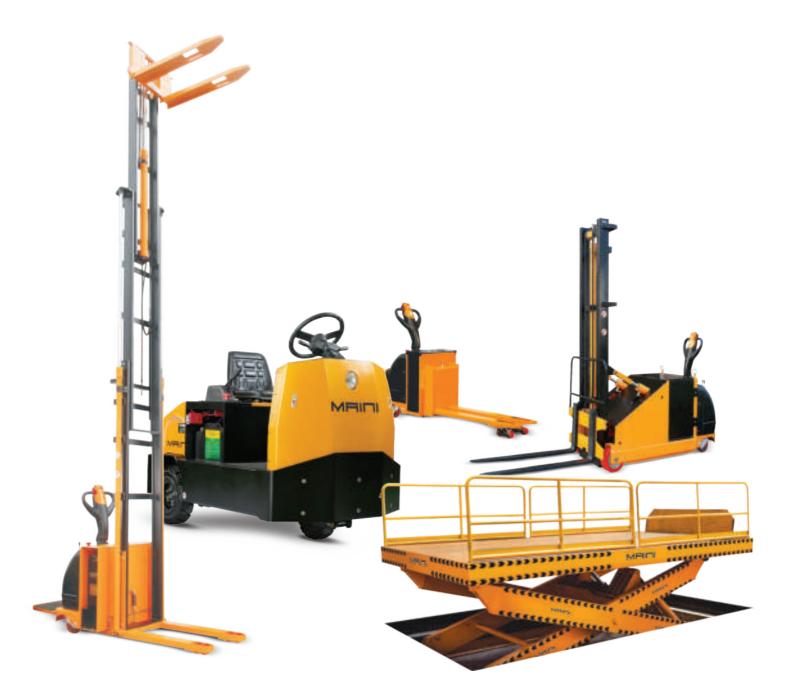

# **TRANSPORTATION**

### **ELECTRIC PALLET TRUCKS**

# HYDRAULIC PALLET TRUCKS

# **STACKING**

# **ELECTRIC STACKERS**

Versatile, useful in almost all industrial work environments. Its compact design and small turning radius makes it ideal for operation in narrow aisles and busy gangways. Essentially an in-plant equipment, it is used for intensive stacking and transportation in minimum cycle times.

# **TOWING & HAULING**

### **ELECTRIC TOW TRACTORS**

Ideal for towing within factories, warehouses and at airports. The new electric power steering coupled with small turning radius makes it ideal for operating in narrow aisles. Available in sit-on and stand-up versions.

# LOADING & LIFTING

Allied

G 308, Panampilly Avenue, Cochin-36 Tel: +91 484 4028081to 84 Mob: 98958 16980 / 75919 25872 Email: alliedmaterials2018@gmail.com / salesmmm@alliedmaterials.in

5