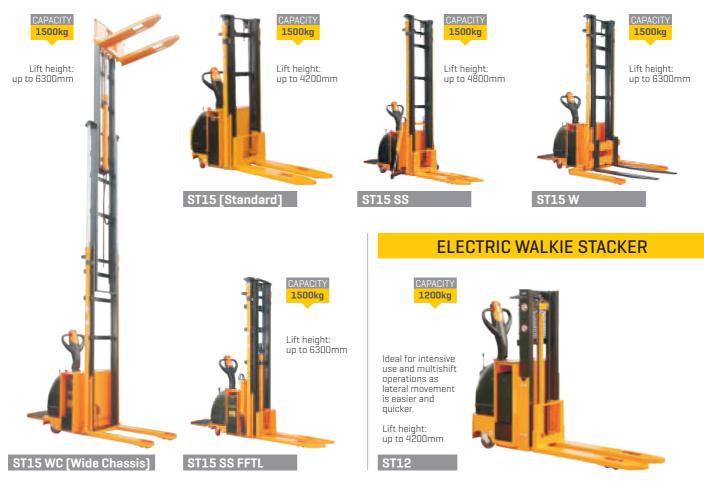

# **ELECTRIC STACKERS**

Versatile, useful in almost all industrial work environments. Its compact design and small turning radius makes it ideal for operation in narrow aisles and busy gangways. Essentially an in-plant equipment, it is used for intensive stacking and transportation in minimum cycle times.