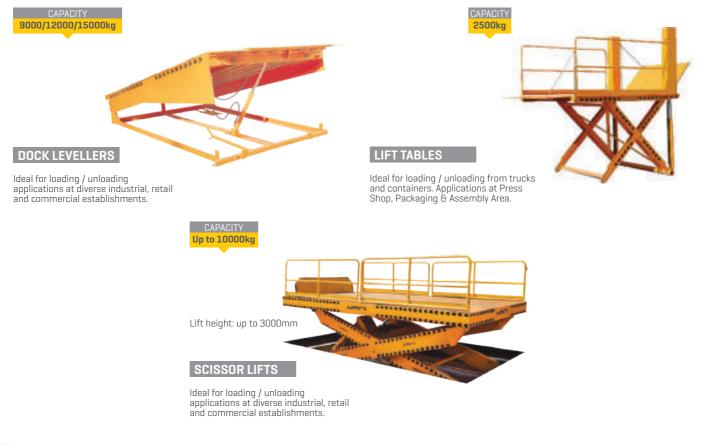

# LOADING & LIFTING

Allied

G 308, Panampilly Avenue, Cochin-36 Tel: +91 484 4028081to 84 Mob: 98958 16980 / 75919 25872 Email: alliedmaterials2018@gmail.com / salesmmm@alliedmaterials.in

5