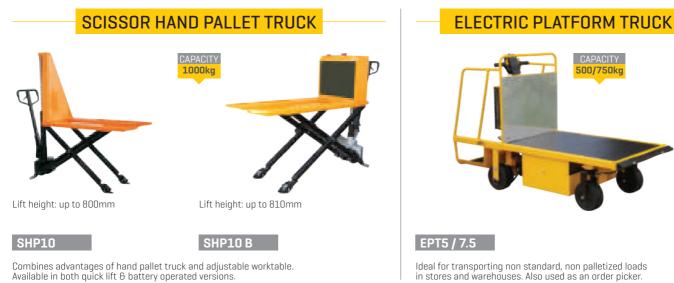

CAPACITY

500/750kg

Ideal for transporting non standard, non palletized loads in stores and warehouses. Also used as an order picker.

G 308, Panampilly Avenue, Cochin-36 Tel: +91 484 4028081to 84 Mob: 98958 16980 / 75919 25872 Email: alliedmaterials2018@gmail.com / salesmmm@alliedmaterials.in