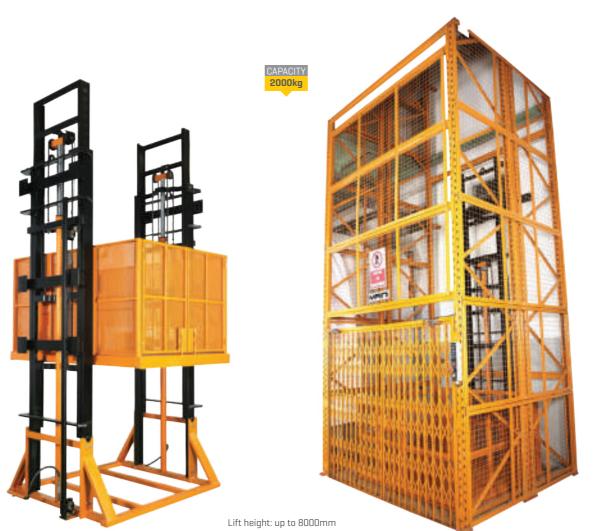

# **NEW LAUNCH**

### **FREIGHT LIFT**

WITHOUT ENCLOSURE

Ideal for vertical transportation of palletized and non-palletized goods in multi level warehouses and industries. Designed specifically for the purpose of moving freight and goods, these lifts are completely customizable and come with different variants of floor, wall surfaces and many other features.