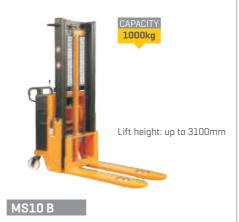

# SEMI-ELECTRIC STACKER

Powered with electric lift, essentially used where applications require intensive stacking.